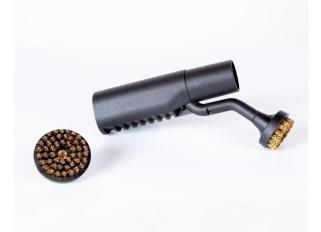

#### STANDARD ACCESSORIES

Steam - Vacuum Hose

2 Extension Pipe

Jet Nozzle

Brass Brush Set (for stubborn dirt)