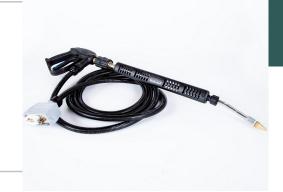

#### STANDARD ACCESSORIES

Steam - Vacuum Hose

2 Extension Pipe

Jet Nozzle

Brass Brush Set (for stubborn dirt)