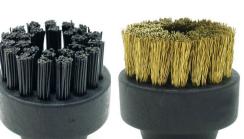

#### STANDARD ACCESSORIES

Steam - Vacuum Hose

2 Extension Pipe

Jet Nozzle

Brass Brush Set (for stubborn dirt)

## Industrial Steam Nozzle Options:

- 90 cm Industrial Steam Nozzle
- 70 cm Industrial Steam Nozzle
- 50 cm Industrial Steam Nozzle

40 cm Automatic Mop Apparatus

Plastic, Brass and Steel Brush Category