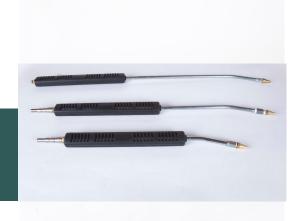

### **OPTIONAL ACCESSORIES**

Rotating Nozzle Steam Hose and Gun

## Industrial Steam Nozzle Options:

- 90 cm Industrial Steam Nozzle
- 70 cm Industrial Steam Nozzle
- 50 cm Industrial Steam Nozzle

40 cm Automatic Mop Apparatus

Plastic, Brass and Steel Brush Category