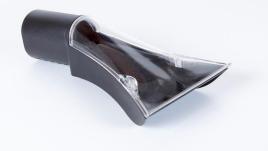

#### STANDARD ACCESSORIES

Parquet, Carpet and Wet Floor Steam/Vacuum Apparatus (40 cm)

Parquet, Carpet and Wet Floor Steam/Vacuum Apparatus (30 cm)

Glass, Mirror and Seat Steam/Vacuum Apparatus (20 cm)