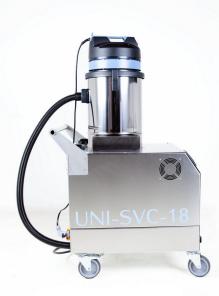

**SVC 18** 

580x830x1380

5 m.

CE

# UNI SVC 18 KW

**SOCKETS** Socket-1\* (Steam + Vacuum + Detergent) Socket-2 (Steam Only) Socket-3 (Steam Only) SOCKET CAPACITY (MAX) Socket-1 230 gr/min Socket-2 310 gr/min Socket-3 OTHER FEATURES Steam Production 470 gr/min Stainless Steel Colour **Control System PLC** Start Up Time 5 min Cabin Temperature Control Cabin Cooling (Double Fan) Automatic Filling System
Automatic Filling System From Water Supply
Water Tank Capacity (Liter) Optional 18 L Detergent Tank Capacity (Liter) 5 L Waste Water Tank Capacity (Liter) 18 L Boiler Material (AISI 304) Boiler Volume (Liter) 7.8 L Voltage 380-400 V Boiler Power 18 kW 10 Bar - 185 C° Boiler Pressure - Temperature **Boiler Temperature Regulation** Pressure indicator 55 kg Weight (Machine Only) 8 kg 1200 W Vacuum Equipment Weight Vacuum Power Alert Signal Dimensions (without vacuum equipment) WxLxH (mm) 580x830x840

Socket-1\*: Vacuum feature is integrated with the SVC 4.2 and SVC 9-18

vacuum feature is optional and can be added to the machines externally.

Dimensions (with vacuum equipment) WxLxH (mm)

Power Cable Lenght

models. On SVC 27-48 models

Certification

**TECHNICAL FEATURES** 