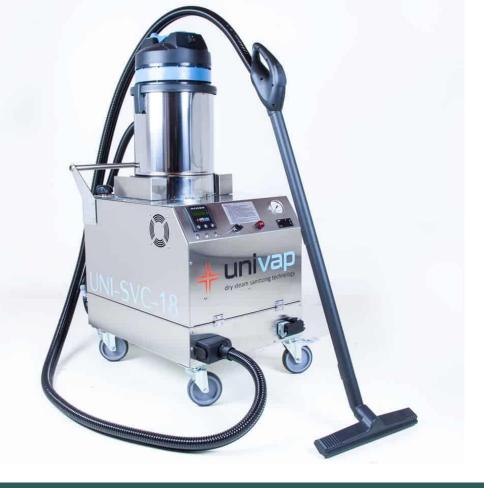

**SVC 18** 

580x830x1380

5 m.

CE

# UNI SVC 18 KW

**SOCKETS** Socket-1\* (Steam + Vacuum + Detergent) Socket-2 (Steam Only) Socket-3 (Steam Only) SOCKET CAPACITY (MAX) Socket-1 230 gr/min Socket-2 310 gr/min Socket-3 OTHER FEATURES Steam Production 470 gr/min Stainless Steel Colour **Control System PLC** Start Up Time 5 min Cabin Temperature Control Cabin Cooling (Double Fan) Automatic Filling System
Automatic Filling System From Water Supply
Water Tank Capacity (Liter) Optional 18 L Detergent Tank Capacity (Liter) 5 L Waste Water Tank Capacity (Liter) 18 L Boiler Material (AISI 304) Boiler Volume (Liter) 7.8 L Voltage 380-400 V Boiler Power 18 kW 10 Bar - 185 C° Boiler Pressure - Temperature **Boiler Temperature Regulation** Pressure indicator 55 kg Weight (Machine Only) 8 kg 1200 W Vacuum Equipment Weight Vacuum Power Alert Signal Dimensions (without vacuum equipment) WxLxH (mm) 580x830x840

Socket-1\*: Vacuum feature is integrated with the SVC 4.2 and SVC 9-18

vacuum feature is optional and can be added to the machines externally.

Dimensions (with vacuum equipment) WxLxH (mm)

Power Cable Lenght

models. On SVC 27-48 models

Certification

**TECHNICAL FEATURES** 