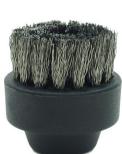

#### STANDARD ACCESSORIES

Steam - Vacuum Hose

2 Extension Pipe

Jet Nozzle

Brass Brush Set (for stubborn dirt)

## Industrial Steam Nozzle Options:

- 90 cm Industrial Steam Nozzle
- 70 cm Industrial Steam Nozzle
- 50 cm Industrial Steam Nozzle

40 cm Automatic Mop Apparatus

Plastic, Brass and Steel Brush Category