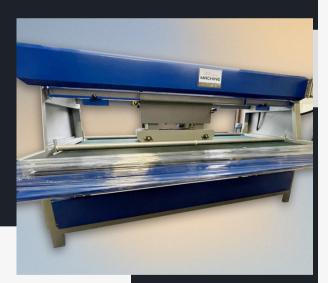

#### CARPET **WRINGING** MACHINE

18/8 CrNi SATINLESS STEEL INNER & OUTER DRUMS ELECTROSTATIC PAINTED STRONG STEEL CARRIER LEG SYSTEM

DIFFERENT RUG WIDTH CAPACITIES (2.5m/3.2m/4.2m)

STRONG&INDUSTRIAL FRONT&BACK DOUBLE BEARING SYSTEM INNER DRUM DIAMETER CHANGES ACCORDINGLY TO WIDTH OF THE CARPET (Ø35 / Ø42)

www.afcmachine.com

www.afcmachine.com

- STRONG & INDUSTRIAL SPIN CENTRIFUGE SPEED: 1200 d/d
- SERIAL AND STANDARD PRODUCTION

- INDUSTRIAL HOLE SYSTEM WITH MAXIMUM
- PERFORMANCE WITH SAFE & HIGH SQUEEZE
- SOFT-STARTER SYSTEM
- HIGH CAPACITY HYRDO-EXTRACTING

#### **OPTIONAL FEATURES**

- > OUTER DRUM ELEOCTROSTATIC PAINTED STEEL
- > PNEUMATIC WITHOUT COVER
- > OPTIONAL SPEED CONTROL SYSTEM (INVERTER)
- > DIFFERENT COLOR CHOICES