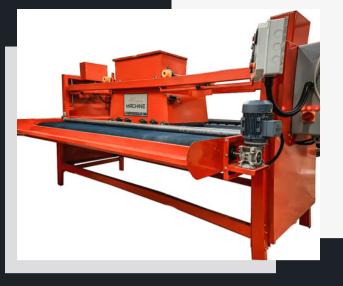

#### CARPET PACKING MACHINE

Different rug width sizes (2.5m / 3.2m / 4.2m) Durable grip conveyor band

Cylindrical sweeping mechanism with press adjustment Grip conveyor band system with inverter

Ecofriendly, with CE certificate and utility model registration Electrostatic painted steel construction

## 01.

02.

INDUSTRIAL SPECIAL BRUSH GROUP FOR PERFECT VACUUM AUTOMATIC CARPET ROLLING AND FAST PACKAGING UNIT

03.

(

04.

SPECIAL DUST, RUG PILE COLLECTOR FILTER SYSTEM SPARE PARTS IN STOCK

www.afcmachine.com

#### OPTIONAL FEATURES

- PLC/MANUAL BOTTON
  COMMAND PANEL
- SPEED CONTROL SYSTEM-INVERTER