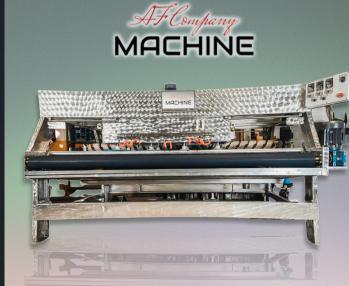

#### CARPET CLEANING MACHINE

Rug with capaties: 2,5m-3.2m-4.2m Electrostatic Painted Steel Construction

Inverter Controlled Scarper System for Scarping the Water & Conveyor Band Adjustable Water Jets System

Two Lines Brushing System (4.6.8 or more): Optional 4.6.8 Brushes One Line One Mechanism Optional 4.6.8 Brushes Two Line One Mechanism Optional 4.6.8 Brushes Two Line Two Mechanism

#### OPTIONAL FEATURES

- > PLC TOUCHABLE SCREEN
- FOOTED COMMAND PANEL
- > PNEUMATIC BACK ROLLING SYSTEM
- > PANEL ON THE MACHINE
- > SCRAPER SYSTEM
- > ELECTRONICAL MECHANIC SWITCH