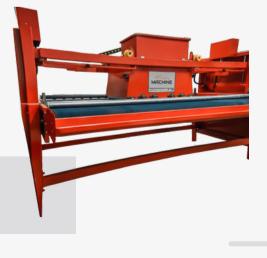

#### CARPET DUST REMOVER MACHINE

Adjustable dual mechanism system with polyethylene – wedge for rug dusting and vibrating process

Carpet width capacities: (2.5m/3.2m/4.2m) Carpet fitting place

Dust discharge system with grip conveyor band All systems with inverter controlled grip conveyor band system (also forward & reverse)

## 02.

SPECIAL VIBRATION SYSTEM POSSIBILITY TO DUST EVERY KIND OF <u>RUG</u>

03.

04.

SPECIAL FILTER BAG FOR DUST COLLECT EASE OF USE BUTTON COMMAND PANNEL WITH PLC SYSTEM

- CLEANABLE STRONG &
- INDUSTRIAL VACUUM UNIT
- ENERGY SAVER REDUCER
  SYSTEM
- ECOFRIENDLY, WITH CE CERTIFICATE AND UTILITY MODEL REGISTRATION
- PREVALENT AND STOCKED SPARE PARTS
- STANDARD AND SERIAL
  PRODUCTION