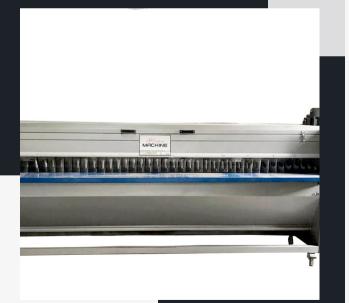

#### www.afcmachine.com

- BRUSH DIAMETER: 400 mm/EACH
- ADJUSTABLE WATER JETS
- SYSTEM

- ADJUSTABLE RUG WIDTH
  SIZE CONTROLLING
- AUTOMATIC RUG ROLLING
  SYSTEM AT THE EXIT
- BUTTON COMMAND PANEL
  WITH PLC SYSTEM
- AUTOMATIC CONTROLLED DETERGENT PUMP & TANK SYSTEM
- DOUBLE CYLINDRICAL
  PRESSING UNIT

#### CARPET CLEANING MACHINE

Rug with capaties: 2,5m-3.2m-4.2m Electrostatic Painted Steel Construction

Inverter Controlled Scarper System for Scarping the Water & Conveyor Band Adjustable Water Jets System

Two Lines Brushing System (4.6.8 or more): Optional 4.6.8 Brushes One Line One Mechanism Optional 4.6.8 Brushes Two Line One Mechanism Optional 4.6.8 Brushes Two Line Two Mechanism