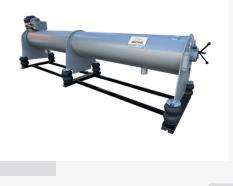

www.afcmachine.com

www.afcmachine.com

- STRONG & INDUSTRIAL SPIN CENTRIFUGE SPEED: 1200 d/d
- SERIAL AND STANDARD PRODUCTION

- INDUSTRIAL HOLE SYSTEM WITH MAXIMUM
- PERFORMANCE WITH SAFE & HIGH SQUEEZE
- SOFT-STARTER SYSTEM
- HIGH CAPACITY HYRDO-EXTRACTING

#### CARPET **WRINGING** MACHINE

18/8 CrNi SATINLESS STEEL INNER & OUTER DRUMS ELECTROSTATIC PAINTED STRONG STEEL CARRIER LEG SYSTEM

DIFFERENT RUG WIDTH CAPACITIES (2.5m/3.2m/4.2m)

STRONG&INDUSTRIAL FRONT&BACK DOUBLE BEARING SYSTEM INNER DRUM DIAMETER CHANGES ACCORDINGLY TO WIDTH OF THE CARPET (Ø35 / Ø42)

#### **OPTIONAL FEATURES**

- > OUTER DRUM ELEOCTROSTATIC PAINTED STEEL
- > PNEUMATIC WITHOUT COVER
- > OPTIONAL SPEED CONTROL SYSTEM (INVERTER)
- > DIFFERENT COLOR CHOICES