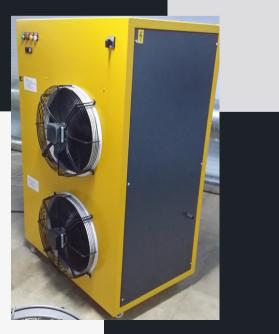

www.afcmachine.com

- Dehumidification Capacity (24H/Lt) 450
- Air Flow (m<sup>3</sup> / H) : 11000
- Operating temperature (°C) : 5 55
- Heating Support (Optional)
- Energy Supply (V/Hz) : 4000 / 50
- Turbo ( Optional )
- Power Consumption (Kw): 5,5
- Heat Pump : Scroll
- Air Filter : Washable
- Defrost : Automatic Hot Gas
- Weight (Kg) : 160
- Size (Cm) : 740(W) x 730(L) x 1330(H)
- External Fan
- Timed Shutdown
- Automatic Water Drain
- Portable On Wheels

#### ND - 500

#### CARPET DEHUMIDIFIER MACHINE

EASY-TO-USE, EASY-TO -CARRY WHEELED MACHINES

TIME-ADJUSTED AUTOMATIC SHUTOFF

WASHABLE AIR FILTER