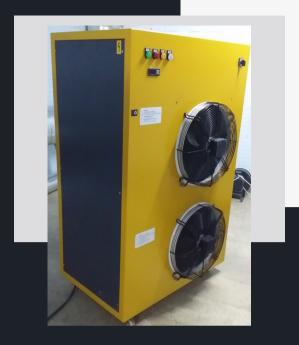

#### CARPET DEHUMIDIFIER MACHINE

EASY-TO-USE, EASY-TO -CARRY WHEELED MACHINES

TIME-ADJUSTED AUTOMATIC SHUTOFF

WASHABLE AIR FILTER

#### ND - 700

- Dehumidification Capacity (24H/Lt) : 700
- Air Flow (m<sup>3</sup> / H) : 15000
- Operating temperature (°C) : 5 50
- Heating Support ( Optional )
- Energy Supply (V/Hz) : 4000 / 50
- Turbo ( Optional )
- Power Consumption (Kw):7
- Heat Pump : Scroll
- Air Filter : Washable
- Defrost : Automatic Hot Gas
- Weight (Kg) : 210
- Size (Cm) : 760(W) x 510(L) x 1650(H)
- External Fan
- Timed Shutdown
- Automatic Water Drain
- Portable On Wheels