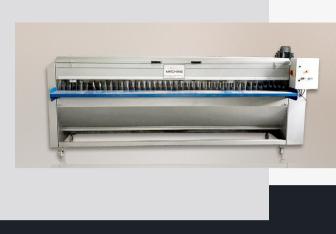

#### CARPET CLEANING MACHINE

Rug with capaties: 2,5m-3.2m-4.2m Electrostatic Painted Steel Construction

Inverter Controlled Scarper System for Scarping the Water & Conveyor Band Adjustable Water Jets System

Two Lines Brushing System (4.6.8 or more): Optional 4.6.8 Brushes One Line One Mechanism Optional 4.6.8 Brushes Two Line One Mechanism Optional 4.6.8 Brushes Two Line Two Mechanism

#### www.afcmachine.com

- BRUSH DIAMETER: 400 mm/EACH
- ADJUSTABLE WATER JETS
- SYSTEM

- ADJUSTABLE RUG WIDTH
  SIZE CONTROLLING
- AUTOMATIC RUG ROLLING
  SYSTEM AT THE EXIT
- BUTTON COMMAND PANEL
  WITH PLC SYSTEM
- AUTOMATIC CONTROLLED DETERGENT PUMP & TANK SYSTEM
- DOUBLE CYLINDRICAL
  PRESSING UNIT