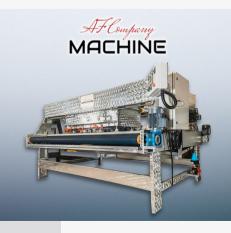

#### CARPET CLEANING MACHINE

Rug with capaties: 2,5m-3.2m-4.2m Electrostatic Painted Steel Construction

Inverter Controlled Scarper System for Scarping the Water & Conveyor Band Adjustable Water Jets System

Two Lines Brushing System (4.6.8 or more): Optional 4.6.8 Brushes One Line One Mechanism Optional 4.6.8 Brushes Two Line One Mechanism Optional 4.6.8 Brushes Two Line Two Mechanism

#### OPTIONAL FEATURES

- > PLC TOUCHABLE SCREEN
- FOOTED COMMAND PANEL
- > PNEUMATIC BACK ROLLING SYSTEM
- > PANEL ON THE MACHINE
- > SCRAPER SYSTEM
- > ELECTRONICAL MECHANIC SWITCH