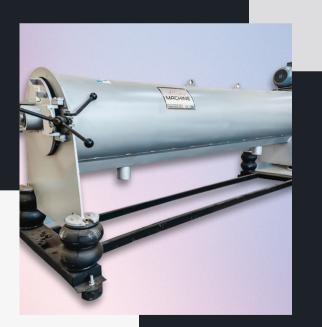

www.afcmachine.com

www.afcmachine.com

- STRONG & INDUSTRIAL SPIN CENTRIFUGE SPEED: 1200 d/d
- SERIAL AND STANDARD PRODUCTION

- INDUSTRIAL HOLE SYSTEM WITH MAXIMUM
- PERFORMANCE WITH SAFE & HIGH SQUEEZE
- SOFT-STARTER SYSTEM
- HIGH CAPACITY HYRDO-EXTRACTING

#### CARPET **WRINGING** MACHINE

18/8 CrNi SATINLESS STEEL INNER & OUTER DRUMS ELECTROSTATIC PAINTED STRONG STEEL CARRIER LEG SYSTEM

DIFFERENT RUG WIDTH CAPACITIES (2.5m/3.2m/4.2m)

STRONG&INDUSTRIAL FRONT&BACK DOUBLE BEARING SYSTEM INNER DRUM DIAMETER CHANGES ACCORDINGLY TO WIDTH OF THE CARPET (Ø35 / Ø42)

#### **OPTIONAL FEATURES**

- > OUTER DRUM ELEOCTROSTATIC PAINTED STEEL
- > PNEUMATIC WITHOUT COVER
- > OPTIONAL SPEED CONTROL SYSTEM (INVERTER)
- > DIFFERENT COLOR CHOICES