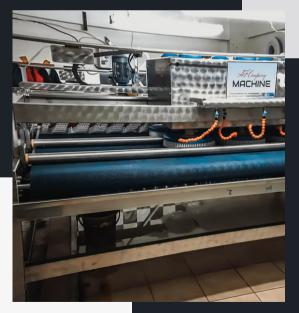

#### www.afcmachine.com

- BRUSH DIAMETER: 400 mm/EACH
- ADJUSTABLE WATER JETS
- SYSTEM

- ADJUSTABLE RUG WIDTH
  SIZE CONTROLLING
- AUTOMATIC RUG ROLLING
  SYSTEM AT THE EXIT
- BUTTON COMMAND PANEL
  WITH PLC SYSTEM
- AUTOMATIC CONTROLLED DETERGENT PUMP & TANK SYSTEM
- DOUBLE CYLINDRICAL
  PRESSING UNIT

#### CARPET CLEANING MACHINE

Rug with capaties: 2,5m-3.2m-4.2m Electrostatic Painted Steel Construction

Inverter Controlled Scarper System for Scarping the Water & Conveyor Band Adjustable Water Jets System

Two Lines Brushing System (4.6.8 or more): Optional 4.6.8 Brushes One Line One Mechanism Optional 4.6.8 Brushes Two Line One Mechanism Optional 4.6.8 Brushes Two Line Two Mechanism

#### OPTIONAL FEATURES

- > PLC TOUCHABLE SCREEN
- FOOTED COMMAND PANEL
- > PNEUMATIC BACK ROLLING SYSTEM
- > PANEL ON THE MACHINE
- > SCRAPER SYSTEM
- > ELECTRONICAL MECHANIC SWITCH