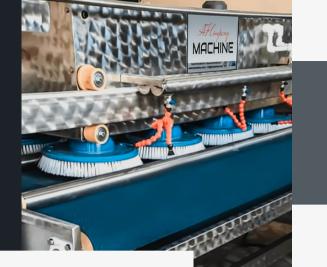

#### www.afcmachine.com

- BRUSH DIAMETER: 400 mm/EACH
- ADJUSTABLE WATER JETS
- SYSTEM

- ADJUSTABLE RUG WIDTH
  SIZE CONTROLLING
- AUTOMATIC RUG ROLLING
  SYSTEM AT THE EXIT
- BUTTON COMMAND PANEL
  WITH PLC SYSTEM
- AUTOMATIC CONTROLLED DETERGENT PUMP & TANK SYSTEM
- DOUBLE CYLINDRICAL
  PRESSING UNIT

#### CARPET CLEANING MACHINE

Rug with capaties: 2,5m-3.2m-4.2m Electrostatic Painted Steel Construction

Inverter Controlled Scarper System for Scarping the Water & Conveyor Band Adjustable Water Jets System

Two Lines Brushing System (4.6.8 or more): Optional 4.6.8 Brushes One Line One Mechanism Optional 4.6.8 Brushes Two Line One Mechanism Optional 4.6.8 Brushes Two Line Two Mechanism

#### OPTIONAL FEATURES

- > PLC TOUCHABLE SCREEN
- FOOTED COMMAND PANEL
- > PNEUMATIC BACK ROLLING SYSTEM
- > PANEL ON THE MACHINE
- > SCRAPER SYSTEM
- > ELECTRONICAL MECHANIC SWITCH