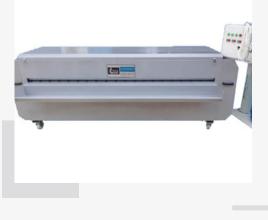

#### CARPET PACKING MACHINE

Different rug width sizes (2.5m / 3.2m / 4.2m) Durable grip conveyor band

Cylindrical sweeping mechanism with press adjustment Grip conveyor band system with inverter

Ecofriendly, with CE certificate and utility model registration Electrostatic painted steel construction

## 01.

02.

INDUSTRIAL SPECIAL BRUSH GROUP FOR PERFECT VACUUM AUTOMATIC CARPET ROLLING AND FAST PACKAGING UNIT

03.

(

04.

SPECIAL DUST, RUG PILE COLLECTOR FILTER SYSTEM SPARE PARTS IN STOCK

www.afcmachine.com