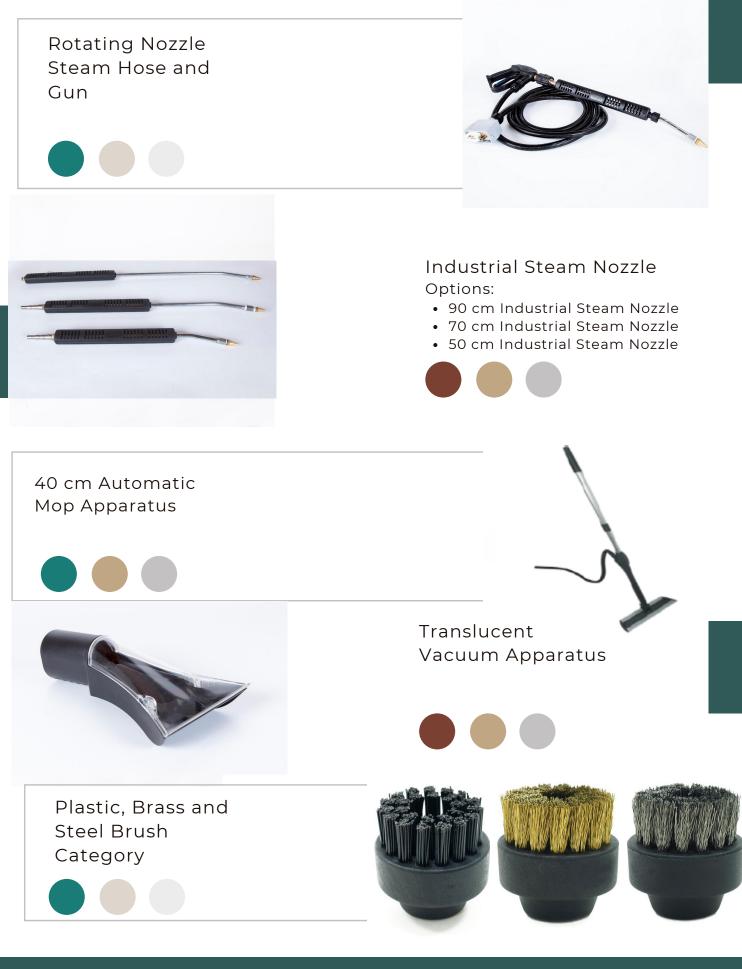

## **STANDARD ACCESSORIES**

Steam - Vacuum Hose

### 2 Extension Pipe

**CONTACT US** 

info@afcmachine.com

**+90 539 316 01 39** afcmachine.com

### **STANDARD ACCESSORIES**

Parquet, Carpet and Wet Floor Steam/Vacuum Apparatus (40 cm)

Parquet, Carpet and Wet Floor Steam/Vacuum Apparatus (30 cm)

Glass, Mirror and Seat Steam/Vacuum Apparatus (20 cm)