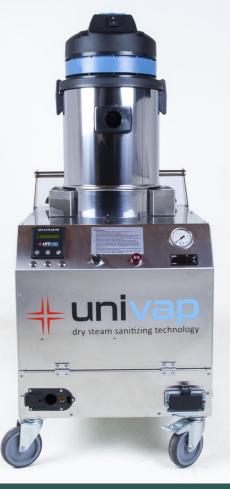

UNI SVC **9 KW** 

#### **TECHNICAL FEATURES**

SOCKETS Socket-1\* (Steam + Vacuum + Detergent) Socket-2 (Steam Only) Socket-3 (Steam Only) SOCKET CAPACITY (MAX) Socket-1 Socket-2 Socket-3 **OTHER FEATURES Steam Production** Colour **Control System** Start Up Time **Cabin Temperature Control** Cabin Cooling (Double Fan) Automatic Filling System Automatic Filling System From Water Supply Water Tank Capacity (Liter) Detergent Tank Capacity (Liter) Waste Water Tank Capacity (Liter) Boiler Material (AISI 304) **Boiler Volume (Liter)** Voltage Boiler Power **Boiler Pressure - Temperature Boiler Temperature Regulation** Pressure indicator Weight (Machine Only) Vacuum Equipment Weight Vacuum Power Alert Signal Dimensions (without vacuum equipment) WxLxH (mm) 580x830x840 Dimensions (with vacuum equipment) WxLxH (mm) Power Cable Lenght Certification

Socket-1\*: Vacuum feature is integrated with the SVC 4.2 and SVC 9-18 models. On SVC 27-48 models vacuum feature is optional and can be added to the machines externally.

SVC 9

 $\checkmark$ 

230 gr/min 230 gr/min

235 gr/min Stainless Steel PLC 5 min Optional 18 L 5 L 18 L  $\checkmark$ 7.8 L 380-400 V 9 kW 10 Bar - 185 C°  $\checkmark$  $\checkmark$ 55 kg 8 kg 1200 W 580x830x1380 5 m. CE