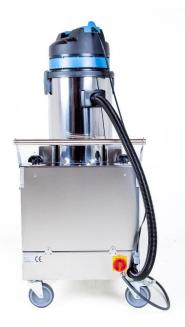

aste Water Tank Capacity (Liter) Boiler Material (AISI 304) **Boiler Volume (Liter)** Voltage Boiler Power **Boiler Pressure - Temperature Boiler Temperature Regulation** Pressure indicator Weight (Machine Only) Vacuum Equipment Weight Vacuum Power Alert Signal Dimensions (without vacuum equipment) WxLxH (mm) 580x830x840 Dimensions (with vacuum equipment) WxLxH (mm) Power Cable Lenght Certification

Socket-1\*: Vacuum feature is integrated with the SVC 4.2 and SVC 9-18 models. On SVC 27-48 models vacuum feature is optional and can be added to the machines externally.

SVC 9

 $\checkmark$ 

230 gr/min 230 gr/min

235 gr/min Stainless Steel PLC 5 min Optional 18 L 5 L 18 L  $\checkmark$ 7.8 L 380-400 V 9 kW 10 Bar - 185 C°  $\checkmark$  $\checkmark$ 55 kg 8 kg 1200 W 580x830x1380 5 m. CE





### CONTACT

info@afcmachine.com +90 539 316 01 39 afcmachine.com

## **STANDARD ACCESSORIES**

Steam - Vacuum Hose







### 2 Extension Pipe













**CONTACT US** 

info@afcmachine.com

**+90 539 316 01 39** afcmachine.com

### **STANDARD ACCESSORIES**

Parquet, Carpet and Wet Floor Steam/Vacuum Apparatus (40 cm)





Parquet, Carpet and Wet Floor Steam/Vacuum Apparatus (30 cm)



Glass, Mirror and Seat Steam/Vacuum Apparatus (20 cm)



**CONTACT US** 

info@afcmachine.com

**+90 539 316 01 39** afcmachine.com

# **OPTIONAL ACCESSORIES**



info@afcmachine.com

**CONTACT US** 

**+90 539 316 01 39** afcmachine.com