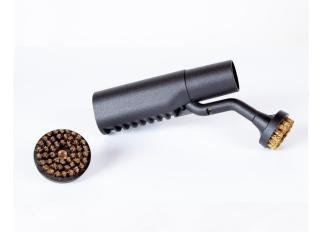

ipment Weight                          | 8 kg            |
| Vacuum Power                                     | 1200 W          |
| Alert Signal                                     | $\checkmark$    |
| Dimensions (without vacuum equipment) WxLxH (mm) | 490x650x770     |
| Dimensions (with vacuum equipment) WxLxH (mm)    | 490x650x1300    |
|                                                  | Ē               |

Socket-1\*: Vacuum feature is integrated with the SVC 4.2 and SVC 9-18

vacuum feature is optional and can be added to the machines externally.

5 m.

CE

Power Cable Lenght

models. On SVC 27-48 models

Certification





#### **CONTACT**

info@afcmachine.com +90 539 316 01 39 afcmachine.com

#### STANDARD ACCESSORIES

Steam - Vacuum Hose







2 Extension Pipe



Jet Nozzle







Brass Brush Set (for stubborn dirt)



#### STANDARD ACCESSORIES

Parquet, Carpet and Wet Floor Steam/Vacuum Apparatus (40 cm)







Parquet, Carpet and Wet Floor Steam/Vacuum Apparatus (30 cm)



Glass, Mirror and Seat Steam/Vacuum Apparatus (20 cm)









### **OPTIONAL ACCESSORIES**

Rotating Nozzle Steam Hose and Gun









## Industrial Steam Nozzle Options:

- 90 cm Industrial Steam Nozzle
- 70 cm Industrial Steam Nozzle
- 50 cm Industrial Steam Nozzle







40 cm Automatic Mop Apparatus

















Plastic, Brass and Steel Brush Category