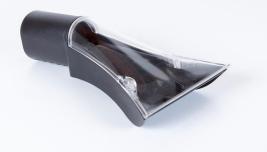

#### STANDARD ACCESSORIES

Parquet, Carpet and Wet Floor Steam/Vacuum Apparatus (40 cm)

Parquet, Carpet and Wet Floor Steam/Vacuum Apparatus (30 cm)

Glass, Mirror and Seat Steam/Vacuum Apparatus (20 cm)