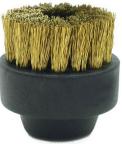

#### STANDARD ACCESSORIES

Steam - Vacuum Hose

2 Extension Pipe

Jet Nozzle

Brass Brush Set (for stubborn dirt)

## Industrial Steam Nozzle Options:

- 90 cm Industrial Steam Nozzle
- 70 cm Industrial Steam Nozzle
- 50 cm Industrial Steam Nozzle

40 cm Automatic Mop Apparatus

Plastic, Brass and Steel Brush Category