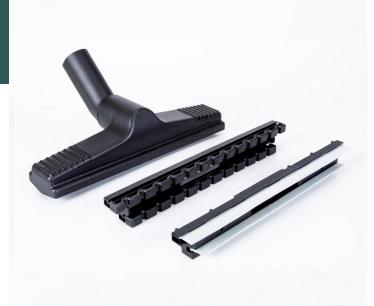

#### STANDARD ACCESSORIES

Parquet, Carpet and Wet Floor Steam/Vacuum Apparatus (40 cm)

Parquet, Carpet and Wet Floor Steam/Vacuum Apparatus (30 cm)

Glass, Mirror and Seat Steam/Vacuum Apparatus (20 cm)