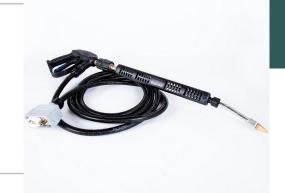

#### STANDARD ACCESSORIES

Steam - Vacuum Hose

2 Extension Pipe

Jet Nozzle

Brass Brush Set (for stubborn dirt)