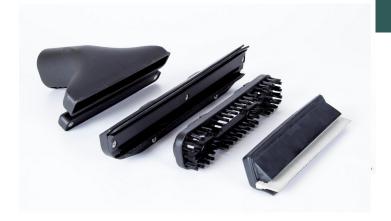

#### STANDARD ACCESSORIES

Parquet, Carpet and Wet Floor Steam/Vacuum Apparatus (40 cm)

Parquet, Carpet and Wet Floor Steam/Vacuum Apparatus (30 cm)

Glass, Mirror and Seat Steam/Vacuum Apparatus (20 cm)