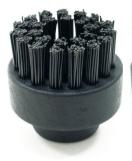

#### STANDARD ACCESSORIES

Steam - Vacuum Hose

2 Extension Pipe

Jet Nozzle

Brass Brush Set (for stubborn dirt)

## Industrial Steam Nozzle Options:

- 90 cm Industrial Steam Nozzle
- 70 cm Industrial Steam Nozzle
- 50 cm Industrial Steam Nozzle

40 cm Automatic Mop Apparatus

Plastic, Brass and Steel Brush Category