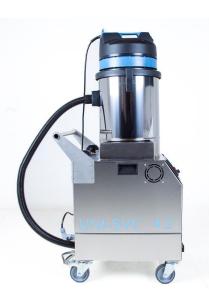

# UNI SVC 4.2 KW

| TECHNICAL LATORES                                | 376 4.2         |
|--------------------------------------------------|-----------------|
| SOCKETS                                          |                 |
| Socket-1* (Steam + Vacuum + Detergent)           | $\checkmark$    |
| Socket-2 (Steam Only)                            | $\checkmark$    |
| Socket-3 (Steam Only )                           |                 |
| SOCKET CAPACITY (MAX)                            |                 |
| Socket-1                                         | 80-110 gr/min   |
| Socket-2                                         | 80-110 gr/min   |
| Socket-3                                         |                 |
| OTHER FEATURES                                   |                 |
| Steam Production                                 | 110 gr/min      |
| Colour                                           | Stainless Steel |
| Control System                                   | PLC             |
| Start Up Time                                    | 5 min           |
| Cabin Temperature Control                        | $\checkmark$    |
| Cabin Cooling (Double Fan)                       | $\checkmark$    |
| Automatic Filling System                         | $\checkmark$    |
| Automatic Filling System From Water Supply       |                 |
| Water Tank Capacity (Liter)                      | 12 L            |
| Detergent Tank Capacity (Liter)                  | 3 L             |
| Waste Water Tank Capacity (Liter)                | 18 L            |
| Boiler Material (AISI 304)                       | $\checkmark$    |
| Boiler Volume (Liter)                            | 3.7 L           |
| Voltage                                          | 230-250 V       |
| Boiler Power                                     | 4.2 kW          |
| Boiler Pressure - Temperature                    | 10 Bar - 185 C° |
| Boiler Temperature Regulation                    | $\checkmark$    |
| Pressure indicator                               | $\checkmark$    |
| Weight (Machine Only)                            | 35 kg           |
| Vacuum Equipment Weight                          | 8 kg            |
| Vacuum Power                                     | 1200 W          |
| Alert Signal                                     | $\checkmark$    |
| Dimensions (without vacuum equipment) WxLxH (mm) | 490x650x770     |
| Dimensions (with vacuum equipment) WxLxH (mm)    | 490x650x1300    |
|                                                  | Ē               |