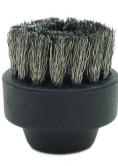

#### STANDARD ACCESSORIES

Steam - Vacuum Hose

2 Extension Pipe

Jet Nozzle

Brass Brush Set (for stubborn dirt)

## Industrial Steam Nozzle Options:

- 90 cm Industrial Steam Nozzle
- 70 cm Industrial Steam Nozzle
- 50 cm Industrial Steam Nozzle

40 cm Automatic Mop Apparatus

Plastic, Brass and Steel Brush Category