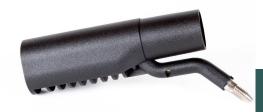

quipment Weight                          | 8 kg            |
| Vacuum Power                                     | 1200 W          |
| Alert Signal                                     | $\checkmark$    |
| Dimensions (without vacuum equipment) WxLxH (mm) | 490x650x770     |
| Dimensions (with vacuum equipment) WxLxH (mm)    | 490x650x1300    |
|                                                  | Ē               |

Socket-1\*: Vacuum feature is integrated with the SVC 4.2 and SVC 9-18

vacuum feature is optional and can be added to the machines externally.

5 m.

CE

Power Cable Lenght

models. On SVC 27-48 models

Certification





#### **CONTACT**

info@afcmachine.com +90 539 316 01 39 afcmachine.com

#### STANDARD ACCESSORIES

Steam - Vacuum Hose







2 Extension Pipe



Jet Nozzle







Brass Brush Set (for stubborn dirt)



#### STANDARD ACCESSORIES

Parquet, Carpet and Wet Floor Steam/Vacuum Apparatus (40 cm)







Parquet, Carpet and Wet Floor Steam/Vacuum Apparatus (30 cm)



Glass, Mirror and Seat Steam/Vacuum Apparatus (20 cm)









### **OPTIONAL ACCESSORIES**

Rotating Nozzle Steam Hose and Gun









## Industrial Steam Nozzle Options:

- 90 cm Industrial Steam Nozzle
- 70 cm Industrial Steam Nozzle
- 50 cm Industrial Steam Nozzle







40 cm Automatic Mop Apparatus

















Plastic, Brass and Steel Brush Category