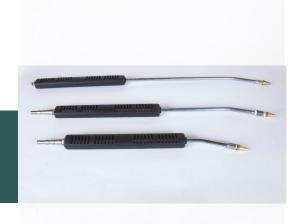

## Industrial Steam Nozzle Options:

- 90 cm Industrial Steam Nozzle
- 70 cm Industrial Steam Nozzle
- 50 cm Industrial Steam Nozzle

40 cm Automatic Mop Apparatus

Plastic, Brass and Steel Brush Category