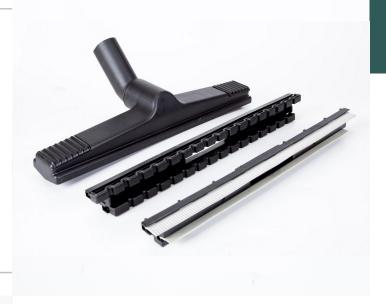

#### STANDARD ACCESSORIES

Parquet, Carpet and Wet Floor Steam/Vacuum Apparatus (40 cm)

Parquet, Carpet and Wet Floor Steam/Vacuum Apparatus (30 cm)

Glass, Mirror and Seat Steam/Vacuum Apparatus (20 cm)