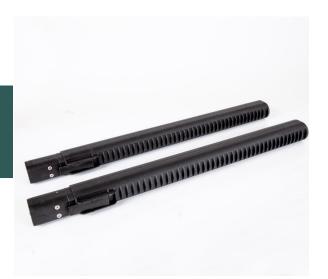

#### STANDARD ACCESSORIES

Steam - Vacuum Hose

2 Extension Pipe

Jet Nozzle

Brass Brush Set (for stubborn dirt)