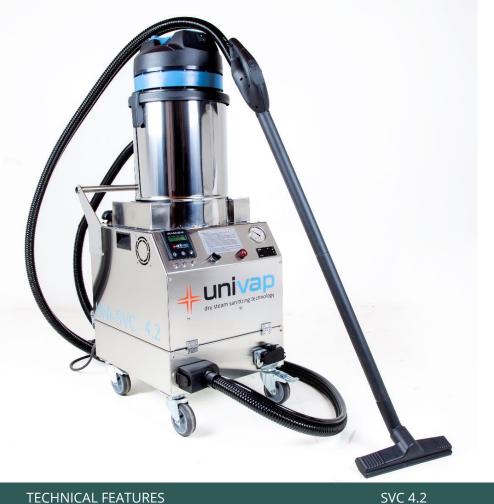

# UNI SVC 4.2 KW

| TECHNICAL LATORES                                | 376 4.2         |
|--------------------------------------------------|-----------------|
| SOCKETS                                          |                 |
| Socket-1* (Steam + Vacuum + Detergent)           | $\checkmark$    |
| Socket-2 (Steam Only)                            | $\checkmark$    |
| Socket-3 (Steam Only )                           |                 |
| SOCKET CAPACITY (MAX)                            |                 |
| Socket-1                                         | 80-110 gr/min   |
| Socket-2                                         | 80-110 gr/min   |
| Socket-3                                         |                 |
| OTHER FEATURES                                   |                 |
| Steam Production                                 | 110 gr/min      |
| Colour                                           | Stainless Steel |
| Control System                                   | PLC             |
| Start Up Time                                    | 5 min           |
| Cabin Temperature Control                        | $\checkmark$    |
| Cabin Cooling (Double Fan)                       | $\checkmark$    |
| Automatic Filling System                         | $\checkmark$    |
| Automatic Filling System From Water Supply       |                 |
| Water Tank Capacity (Liter)                      | 12 L            |
| Detergent Tank Capacity (Liter)                  | 3 L             |
| Waste Water Tank Capacity (Liter)                | 18 L            |
| Boiler Material (AISI 304)                       | $\checkmark$    |
| Boiler Volume (Liter)                            | 3.7 L           |
| Voltage                                          | 230-250 V       |
| Boiler Power                                     | 4.2 kW          |
| Boiler Pressure - Temperature                    | 10 Bar - 185 C° |
| Boiler Temperature Regulation                    | $\checkmark$    |
| Pressure indicator                               | $\checkmark$    |
| Weight (Machine Only)                            | 35 kg           |
| Vacuum Equipment Weight                          | 8 kg            |
| Vacuum Power                                     | 1200 W          |
| Alert Signal                                     | $\checkmark$    |
| Dimensions (without vacuum equipment) WxLxH (mm) | 490x650x770     |
| Dimensions (with vacuum equipment) WxLxH (mm)    | 490x650x1300    |
|                                                  | Ē               |

Socket-1\*: Vacuum feature is integrated with the SVC 4.2 and SVC 9-18

vacuum feature is optional and can be added to the machines externally.

5 m.

CE

Power Cable Lenght

models. On SVC 27-48 models

Certification