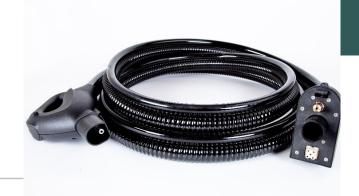

#### STANDARD ACCESSORIES

Steam - Vacuum Hose

2 Extension Pipe

Jet Nozzle

Brass Brush Set (for stubborn dirt)