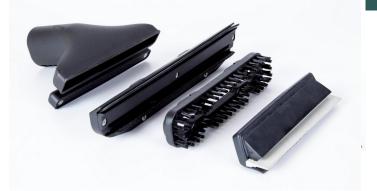

## **STANDARD ACCESSORIES**

Parquet, Carpet and Wet Floor Steam/Vacuum Apparatus (40 cm)

Parquet, Carpet and Wet Floor Steam/Vacuum Apparatus (30 cm)

Glass, Mirror and Seat Steam/Vacuum Apparatus (20 cm)