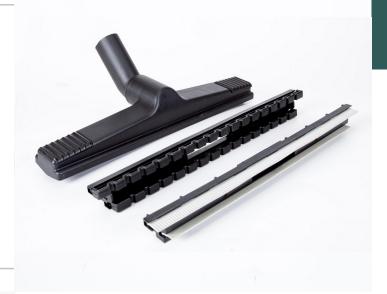

## **STANDARD ACCESSORIES**

Parquet, Carpet and Wet Floor Steam/Vacuum Apparatus (40 cm)

Parquet, Carpet and Wet Floor Steam/Vacuum Apparatus (30 cm)

Glass, Mirror and Seat Steam/Vacuum Apparatus (20 cm)