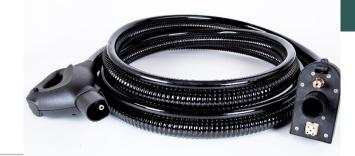

t Vacuum Equipment Weight Vacuum Power Alert Signal Dimensions (without vacuum equipment) WxLxH (mm) 660x930x1010 Dimensions (with vacuum equipment) WxLxH (mm) Power Cable Lenght

Certification

SVC 27

Steam + Detergent

325 gr/min 325 gr/min 670 gr/min

Optional

700 gr/min Stainless Steel PLC (Touch Screen) 5 min 30 L 8 L 35 L  $\checkmark$ 14.2 L 380-400 V 27 kW 10 Bar - 185 C°  $\checkmark$  $\checkmark$ 118 kg <u>60 kg</u> 17.2 kg 3600 Ŵ  $\checkmark$ 660x930x1550 Optional ĊĖ

 $(\bigcirc)$ 



#### CONTACT

info@afcmachine.com +90 539 316 01 39 afcmachine.com

Socket-1\*: Vacuum feature is integrated with the SVC 4.2 and SVC 9-18 models. On SVC 27-48 models vacuum feature is optional and can be added to the machines externally.

## **STANDARD ACCESSORIES**

Steam - Vacuum Hose







### 2 Extension Pipe













**CONTACT US** 

info@afcmachine.com

**+90 539 316 01 39** afcmachine.com

## **STANDARD ACCESSORIES**

Parquet, Carpet and Wet Floor Steam/Vacuum Apparatus (40 cm)





Parquet, Carpet and Wet Floor Steam/Vacuum Apparatus (30 cm)



Glass, Mirror and Seat Steam/Vacuum Apparatus (20 cm)



**CONTACT US** 

info@afcmachine.com

**+90 539 316 01 39** afcmachine.com

## **OPTIONAL ACCESSORIES**



info@afcmachine.com

**CONTACT US** 

**+90 539 316 01 39** afcmachine.com