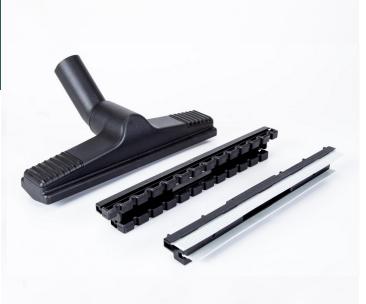

## **STANDARD ACCESSORIES**

Parquet, Carpet and Wet Floor Steam/Vacuum Apparatus (40 cm)

Parquet, Carpet and Wet Floor Steam/Vacuum Apparatus (30 cm)

Glass, Mirror and Seat Steam/Vacuum Apparatus (20 cm)