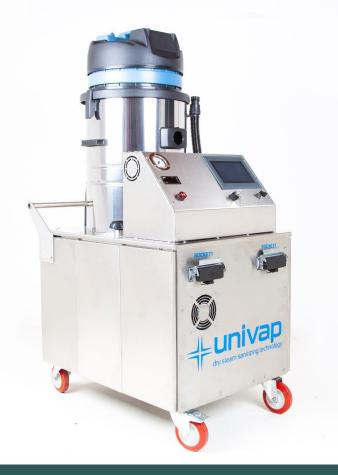

# UNI SVC 27 KW

**TECHNICAL FEATURES** SOCKETS Socket-1\* (Steam + Vacuum + Detergent) Socket-2 (Steam Only) Socket-3 (Steam Only) SOCKET CAPACITY (MAX) Socket-1 Socket-2 Socket-3 **OTHER FEATURES Steam Production** Colour **Control System** Start Up Time **Cabin Temperature Control** Cabin Cooling (Double Fan) Automatic Filling System Automatic Filling System From Water Supply Water Tank Capacity (Liter) Detergent Tank Capacity (Liter) Waste Water Tank Capacity (Liter) Boiler Material (AISI 304) **Boiler Volume (Liter)** Voltage **Boiler Power Boiler Pressure - Temperature Boiler Temperature Regulation** Pressure indicator Weight (Machine Only) Package Weight Vacuum Equipment Weight Vacuum Power Alert Signal Dimensions (without vacuum equipment) WxLxH (mm) 660x930x1010 Dimensions (with vacuum equipment) WxLxH (mm) Power Cable Lenght

Certification

SVC 27

Steam + Detergent

325 gr/min 325 gr/min 670 gr/min

Optional

700 gr/min Stainless Steel PLC (Touch Screen) 5 min 30 L 8 L 35 L  $\checkmark$ 14.2 L 380-400 V 27 kW 10 Bar - 185 C°  $\checkmark$  $\checkmark$ 118 kg <u>60 kg</u> 17.2 kg 3600 Ŵ  $\checkmark$ 660x930x1550 Optional ĊĖ