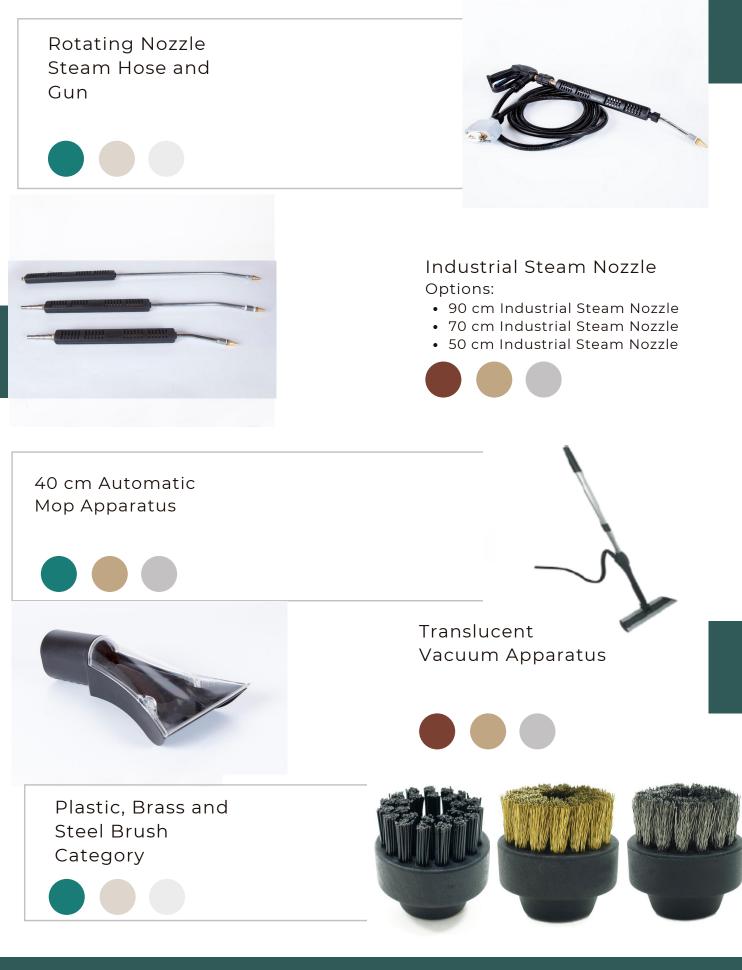

## **STANDARD ACCESSORIES**

Steam - Vacuum Hose

### **STANDARD ACCESSORIES**

Parquet, Carpet and Wet Floor Steam/Vacuum Apparatus (40 cm)

Parquet, Carpet and Wet Floor Steam/Vacuum Apparatus (30 cm)

Glass, Mirror and Seat Steam/Vacuum Apparatus (20 cm)