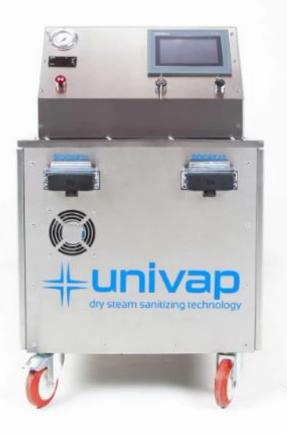

UNI SVC 48 KW

#### **TECHNICAL FEATURES**

SOCKETS Socket-1\* (Steam + Vacuum + Detergent) Socket-2 (Steam Only) Socket-3 (Steam Only) SOCKET CAPACITY (MAX) Socket-1 Socket-2 Socket-3 **OTHER FEATURES Steam Production** Colour **Control System** Start Up Time **Cabin Temperature Control** Cabin Cooling (Double Fan) Automatic Filling System Automatic Filling System From Water Supply Water Tank Capacity (Liter) Detergent Tank Capacity (Liter) Waste Water Tank Capacity (Liter) Boiler Material (AISI 304) **Boiler Volume (Liter)** Voltage **Boiler Power Boiler Pressure - Temperature Boiler Temperature Regulation** Pressure indicator Weight (Machine Only) Package Weight Vacuum Equipment Weight Vacuum Power Alert Signal Dimensions (without vacuum equipment) WxLxH (mm) 660x930x1010 Dimensions (with vacuum equipment) WxLxH (mm) Power Cable Lenght Certification

#### **SVC 48**

Steam + Detergent Optional

610 gr/min 610 gr/min 1220 gr/min

1250 gr/min Stainless Steel PLC (Touch Screen) 5 min 30 L 8 L 35 L  $\checkmark$ 18.4 L 380-400 V 48 kW 10 Bar - 185 C°  $\checkmark$  $\checkmark$ 118 kg <u>60 kg</u> 17.2 kg 3600 Ŵ  $\checkmark$ 660x930x1550 Optional ĊĖ