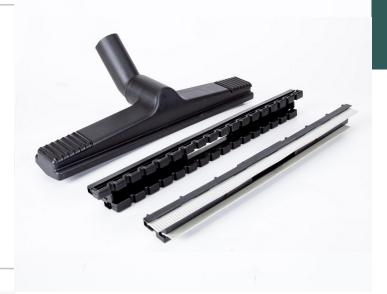

### **STANDARD ACCESSORIES**

Parquet, Carpet and Wet Floor Steam/Vacuum Apparatus (40 cm)

Parquet, Carpet and Wet Floor Steam/Vacuum Apparatus (30 cm)

Glass, Mirror and Seat Steam/Vacuum Apparatus (20 cm)