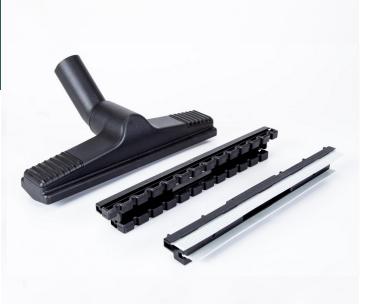

### **STANDARD ACCESSORIES**

Parquet, Carpet and Wet Floor Steam/Vacuum Apparatus (40 cm)

Parquet, Carpet and Wet Floor Steam/Vacuum Apparatus (30 cm)

Glass, Mirror and Seat Steam/Vacuum Apparatus (20 cm)