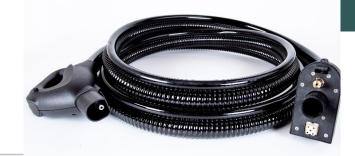

Weight Vacuum Equipment Weight Vacuum Power Alert Signal Dimensions (without vacuum equipment) WxLxH (mm) 660x930x1010 Dimensions (with vacuum equipment) WxLxH (mm) Power Cable Lenght Certification

Socket-1\*: Vacuum feature is integrated with the SVC 4.2 and SVC 9-18 models. On SVC 27-48 models vacuum feature is optional and can be added to the machines externally.

#### **SVC 48**

Steam + Detergent Optional

610 gr/min 610 gr/min 1220 gr/min

1250 gr/min Stainless Steel PLC (Touch Screen) 5 min 30 L 8 L 35 L  $\checkmark$ 18.4 L 380-400 V 48 kW 10 Bar - 185 C°  $\checkmark$  $\checkmark$ 118 kg <u>60 kg</u> 17.2 kg 3600 Ŵ  $\checkmark$ 660x930x1550 Optional ĊĖ





#### CONTACT

info@afcmachine.com +90 539 316 01 39 afcmachine.com

## **STANDARD ACCESSORIES**

Steam - Vacuum Hose







### 2 Extension Pipe













**CONTACT US** 

info@afcmachine.com

**+90 539 316 01 39** afcmachine.com

### **STANDARD ACCESSORIES**

Parquet, Carpet and Wet Floor Steam/Vacuum Apparatus (40 cm)





Parquet, Carpet and Wet Floor Steam/Vacuum Apparatus (30 cm)



Glass, Mirror and Seat Steam/Vacuum Apparatus (20 cm)



**CONTACT US** 

info@afcmachine.com

**+90 539 316 01 39** afcmachine.com

# **OPTIONAL ACCESSORIES**



info@afcmachine.com

**CONTACT US** 

**+90 539 316 01 39** afcmachine.com